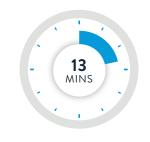

# ID NOW™ COVID-19 MOLECULAR. IN MINUTES™.

Detects SARS-CoV-2 in 13 minutes or less<sup>1</sup>

- ID NOW<sup>™</sup> platform combines the benefits of speed and accuracy for the fastest molecular results in the market
- Molecular COVID-19 test results in minutes enable immediate clinical decisions during the first patient visit
- Easy to use platform designed for point of care use in a variety of healthcare settings\*
- Direct sample types include:
  - Throat swab
  - Nasal swab
  - Nasopharyngeal swab

#### **SPEED** — Results in 13 minutes or less<sup>1</sup>

Timely results enable healthcare professionals to make appropriate and more efficient patient management and infection control decisions.

Molecular results in minutes