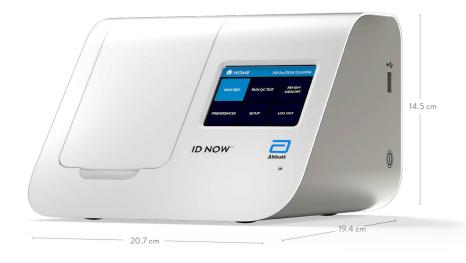

# ID NOW™ COVID-19 MOLECULAR. IN MINUTES™.

Detects SARS-CoV-2 in 13 minutes or less<sup>1</sup>

- ID NOW<sup>™</sup> platform combines the benefits of speed and accuracy for the fastest molecular results in the market
- Molecular COVID-19 test results in minutes enable immediate clinical decisions during the first patient visit
- Easy to use platform designed for point of care use in a variety of healthcare settings\*
- Direct sample types include:
  - Throat swab
  - Nasal swab
  - Nasopharyngeal swab

### ID NOW™ COVID-19

**TECHNOLOGY** — ID NOW™ utilizes proven isothermal molecular technology in an intuitive platform, providing the fastest molecular results in the market